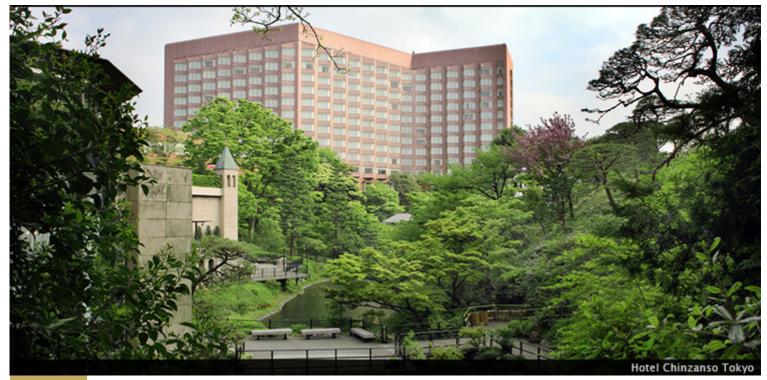

## European taste with Japanese hospitality

Hotel Chinzanso Tokyo is located in Mejiro in the tranquil Yamanote area, far removed from the bustle of the city despite its location at the heart of Tokyo. Featuring quiet, historical surroundings with a scenic garden, the hotel complex comprises three buildings – the hotel itself, a plaza, and a tower – as well as the kaiyu–shiki (strolling) gardens; 260 guest rooms; 36 banquet rooms, 5 wedding spaces; and 12 restaurants.