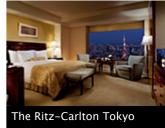

#### **Tower Deluxe Rooms**

Warm and modern yet elegantly designed, the Tower Deluxe Rooms with 52 square meters in size provide a spectacular panoramic vistas of Tokyo, including Tokyo Tower, and like the Deluxe Rooms are appointed with in-room luxury amenities, Frette linen, non-allergenic foam pillow and Plush terry robes.