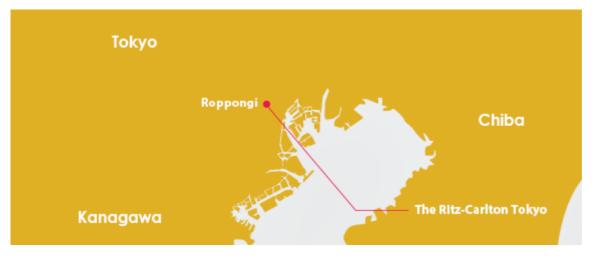

#### **Deluxe Room**

52 sqm. Offering dynamic views of Shinjuku, Imperial Palace, and Mt. Fuji from luxurious and spacious rooms. Located on floors 47–51, with a choice of one king or two double beds.