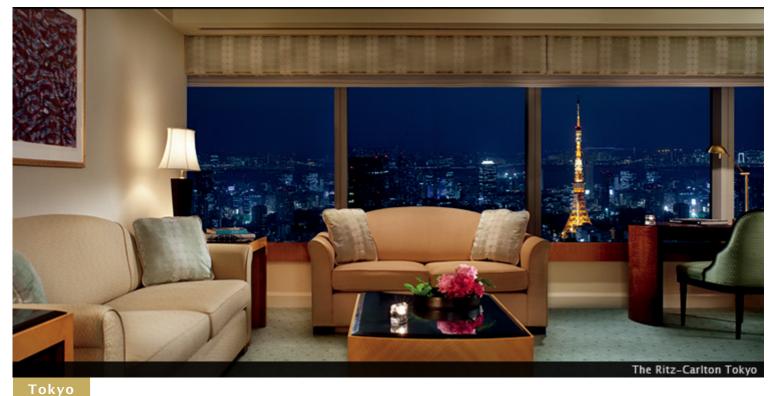

#### **Tower Deluxe Rooms**

Warm and modern yet elegantly designed, the Tower Deluxe Rooms with 52 square meters in size provide a spectacular panoramic vistas of Tokyo, including Tokyo Tower, and like the Deluxe Rooms are appointed with in-room luxury amenities, Frette linen, non-allergenic foam pillow and Plush terry robes.