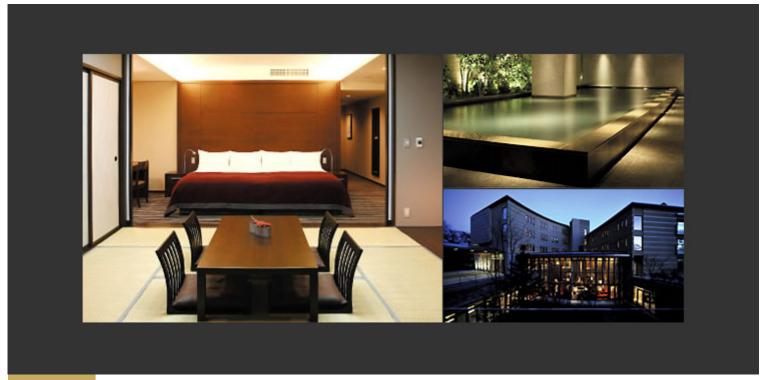

## Deluxe Twin & Tatami Room / contemporary western style rooms are also available.

Japanese tradition is combined with the latest technology in a 67sqm room featuring two twin beds and a living area that can also be used as a futon sleeping area. Interiors include a traditional low rise table and seats, a spacious bath, work desk with high speed Internet and a sitting area with a flat screen TV and DVD. Each room also has a private sun terrace or balcony with mountain or patio views.