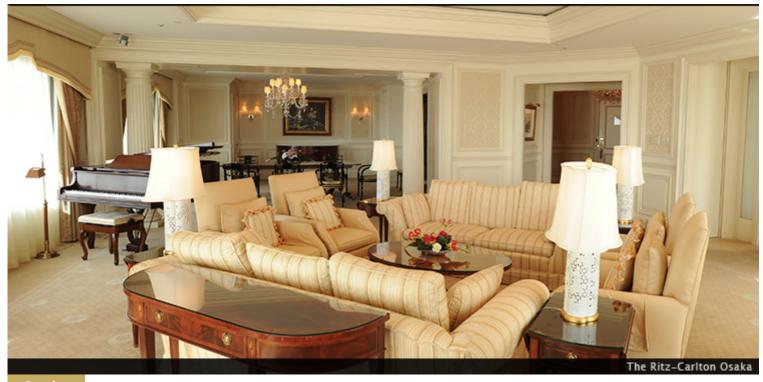

## The Ritz-Carlton Suite

Located on the 37th and 36th floors, the largest suite (233 square meters) in the hotel offers a panoramic view of Osaka Downtown, the surrounding bay and mountains. It is a one-bed room, one bathroom suite with a living room, dining area, TV room, powder room, and pantry.