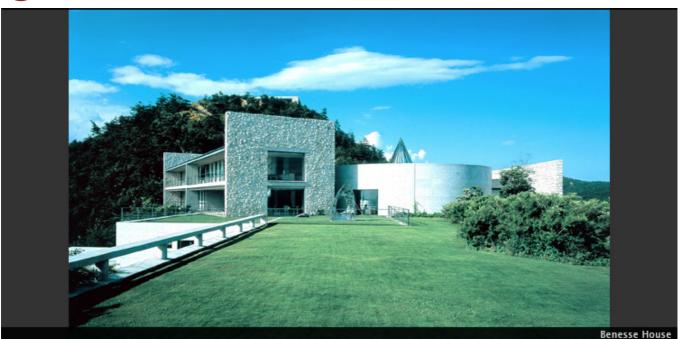

## Creating "art" in beautiful Naoshima Island

Benesse House Museum opened in 1992 as a facility integrating a museum with a hotel, based on the concept "Coexistence of nature, art and architecture." The facility consists of four buildings, all designed by Tadao Ando: Museum, Oval (opened in 1995), Park and Beach (both opened in 2006).

A wide range of accommodations are available to suit the ambiance of Benesse House. From every room, there is a magnificent view of the Seto Inland Sea.

Address: Gotanji, Naoshima, Kagawa 761-3110

More Information Feel free to call us