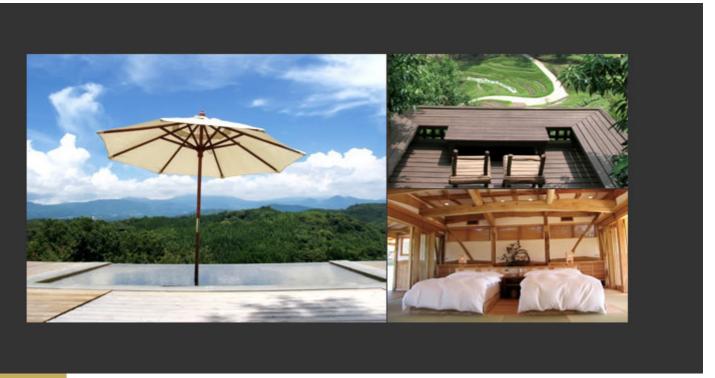

## Great escape from usual life with Great Rebirth in nature

Only 15 minutes' drive from Kagoshima Airport through greenery of Japanese tea leaves, arriving at sumptuous villa type resort called "Tenku-no-Mori", which means "Forests in the sky". There are only 5 villas in this property, each villa has own bed room, living room designed and built by local carpenter, and own hot spring with very wide duckboards where you can relax yourself in deck chair at all times, again taking hot springs....., spa treatment in real natural environments. Each villa has a 360 degree panoramic view of the surrounding mountains, including the Kirishima mountains. Strictly no other people bother the space, keeping pure privacy space in every villa. The theme is to forget time, past, present, future, looking at beautiful scenery in this full of nature. Go back to your basics, discover yourself, this is where you can find yourself. Dinner and breakfast items served are all produced on the property. Local chicken dishes are all very delicious. Bread are all home made, and very fresh. This proves high quality and heartfelt welcome in this resort.