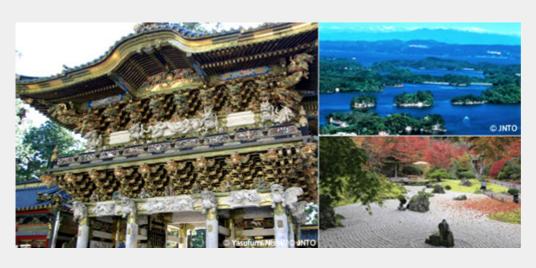

#### Nikko - Sendai - Matsushima

Visiting Toshogu (built in the baroque time of Japan!) and waterfalls of Nikko Mountain in the morning, then take a train from Nikko-Utsunomiya-Sendai (by bullet train) then, drive to Matsushima coast, known one of the three notes views of Japan, more than 260 islets dotted on the sea, staying at Hotel New Komatsu Ryokufuso overlooking the islands with a private hot spring bath.

#### day 4

Matsushima - Hayachine - Hanamaki Onsen(dinner included)

Visiting islets by a chartered boat and after the cruising, visiting Buddhist temples Zuiganji or Entsuin Then take a bullet train to Hanamaki Onsen, drive to Mt. Hayachine to see sacred dance Hayachine Kagura designated as World Culture Heritage (a special arrangement) after seeing the dance, staying at Hanamaki Onsen(dinner included)