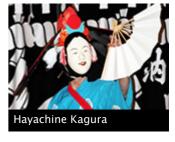

#### day 4

Matsushima - Hayachine - Hanamaki Onsen(dinner included)

Visiting islets by a chartered boat and after the cruising, visiting Buddhist temples Zuiganji or Entsuin Then take a bullet train to Hanamaki Onsen, drive to Mt. Hayachine to see sacred dance Hayachine Kagura designated as World Culture Heritage (a special arrangement) after seeing the dance, staying at Hanamaki Onsen(dinner included)