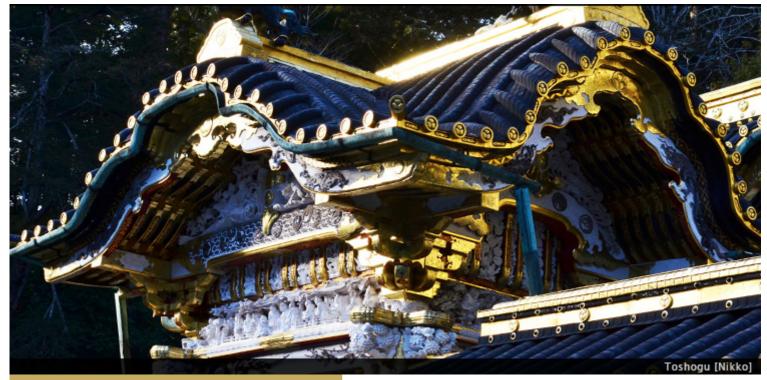

#### Nikko - Sendai - Matsushima

Visiting Toshogu (built in the baroque time of Japan!) and waterfalls of Nikko Mountain in the morning, then take a train from Nikko-Utsunomiya-Sendai (by bullet train) then, drive to Matsushima coast, known one of the three notes views of Japan, more than 260 islets dotted on the sea, staying at Hotel New Komatsu Ryokufuso overlooking the islands with a private hot spring bath.