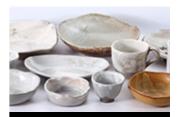

VISIT | Tokyo, Nikko, Matsushima, Iwate

#### 5DAYS 4NIGHTS

# Tohoku Region of Japan



day 1

Tokyo

General tour of Tokyo or according to the wish of the guests

day 2

Tokyo - Mashiko - Nikko

Leave Tokyo to Mashiko where the guests visit the museum of Shoji Hamada and kilns of Mashiko Artists such as Ken Matsuzaki (a special arrangement, but if the guests are not interested in ceramics, visiting Omiya Bonsai village where one can enjoy visiting various Bonsai gardens, in this case visiting includes a nursery area to visit different nurseries specialized in maples or largest nursery), then continuing to drive to Nikko for staying (Kanaya Hotel, one of the oldest western hotels in Japan) walking around the town of Nikko.







Mashiko

#### Nikko - Sendai - Matsushima

Visiting Toshogu (built in the baroque time of Japan!) and waterfalls of Nikko Mountain in the morning, then take a train from Nikko-Utsunomiya-Sendai (by bullet train) then, drive to Matsushima coast, known one of the three notes views of Japan, more than 260 islets dotted on the sea, staying at Hotel New Komatsu Ryokufuso overlooking the islands with a private hot spring bath.

#### day 4

Matsushima - Hayachine - Hanamaki Onsen(dinner included)

Visiting islets by a chartered boat and after the cruising, visiting Buddhist temples Zuiganji or Entsuin Then take a bullet train to Hanamaki Onsen, drive to Mt. Hayachine to see sacred dance Hayachine Kagura designated as World Culture Heritage (a special arrangement) after seeing the dance, staying