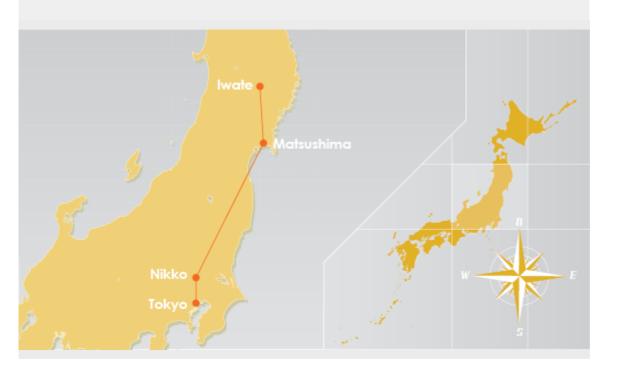

VISIT | Tokyo, Nikko, Matsushima, Iwate

# Tohoku Region of Japan

day 1

Tokyo

General tour of Tokyo or according to the wish of the guests

day 2

Tokyo - Mashiko - Nikko

Leave Tokyo to Mashiko where the guests visit the museum of Shoji Hamada and kilns of Mashiko Artists such as Ken Matsuzaki (a special arrangement, but if the guests are not interested in ceramics, visiting Omiya Bonsai village where one can enjoy visiting various Bonsai gardens, in this case visiting includes a nursery area to visit different nurseries specialized in maples or largest nursery), then continuing to drive to Nikko for staying (Kanaya Hotel, one of the oldest western hotels in Japan) walking around the town of Nikko.