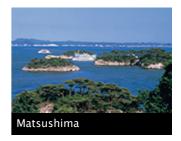

#### Nikko - Sendai - Matsushima

Visiting Toshogu (built in the baroque time of Japan!) and waterfalls of Nikko Mountain in the morning, then take a train from Nikko-Utsunomiya-Sendai (by bullet train) then, drive to Matsushima coast, known one of the three notes views of Japan, more than 260 islets dotted on the sea, staying at Hotel New Komatsu Ryokufuso overlooking the islands with a private hot spring bath.