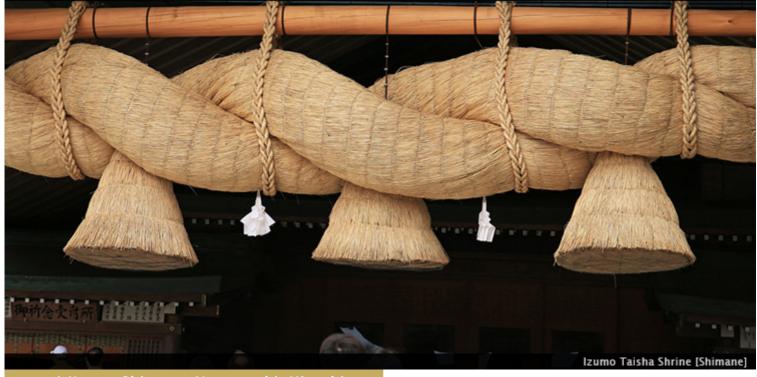

day 3

Kyoto & Nara

Cultural Experience in Kyoto and half day Nara excursion Stay at Tawaraya, a traditional ryokan inn

day 4

Izumo

Transfer to Izumo by plane Upon arrival at the airport, visit Izumo Taisha Shrine. Stay at Minamikan, Matsue Shinjiko Onsen, for 2 nights