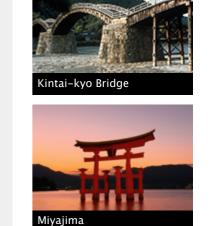

Morning free at leisure

Transfer to Shin-Yamaguchi Station by car, and to Shin-Iwakuni by Kodama bullet train Sightseeing of Iwakuni, including Kintai-kyo Bridge Transfer to Iwaso, a traditional ryokan inn in Miyajima.