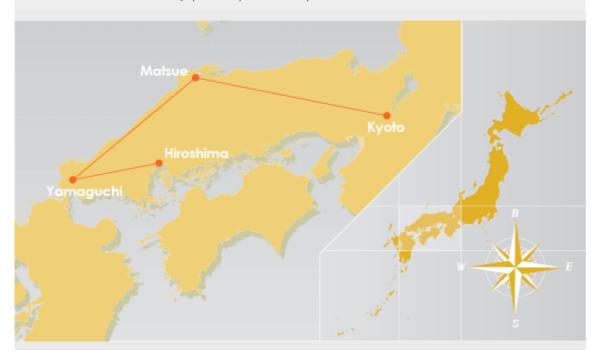

VISIT | Kyoto, Shimane, Yamaguchi, Hiroshima

# The Best of Western Japan: Staying of Otozure

day 1

**Kyoto** 

Arrival at Kansai Airport, and transfer to the hotel in Kyoto Stay at Hyatt Regency Kyoto for 2 nights

day 2

Kyoto

Full day Kyoto sightseeting

day 3

Kyoto & Nara

Cultural Experience in Kyoto and half day Nara excursion Stay at Tawaraya, a traditional ryokan inn

day 4

Izumo

Transfer to Izumo by plane Upon arrival at the airport, visit Izumo Taisha Shrine. Stay at Minamikan, Matsue Shinjiko Onsen, for 2 nights

day 5 Matsue & Yasugi Full day Matsue sightseeing including the Adachi Museum, renowned for its authentic Japanese garden and Michelin three-star rated attraction. day 6 Nagato Yumoto Onsen Transfer to Masuda by express train, and drive to Nagato Yumoto Onsen. enroute sightseeing in Tsuwano, if interested. Stay at Bettei Otozure for 3 nights day 7 Hagi Hagi sightseeing, including a visit to a Hagi ware kiln close to the hotel, if interested. Akiyoshidai day 8 Half-day sightseeing of Akiyoshido, one of the world's largest limestone caverns, and Akiyoshidai, the largest karst plateau in Japan Afternoon free at leisure Iwakuni day 9

Morning free at leisure

Transfer to Shin-Yamaguchi Station by car, and to Shin-Iwakuni by Kodama bullet train Sightseeing of Iwakuni, including Kintai-kyo Bridge Transfer to Iwaso, a traditional ryokan inn in Miyajima.

#### day 10 O Hiroshima

Sightseeing of Miyajima & Hiroshima Transfer to Shin-Osaka by Nozomi bullet train Stay at St. Regis Osaka