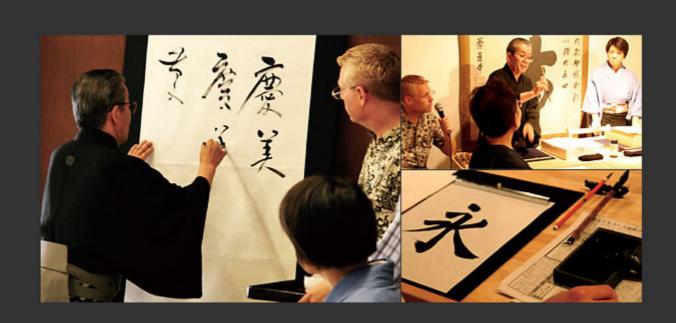

## Japanese Calligraphy

Imagine using thick, black ink and the unique softness of Japanese writing to form your name and other characters of interest. The result is certain to be the perfect memento of your time in Japan. That's just part of this interactive program, which starts with a dynamic writing performance by a skilled calligrapher as they create characters on a paper screen. If you feel inspired, you might also want to try it yourself.