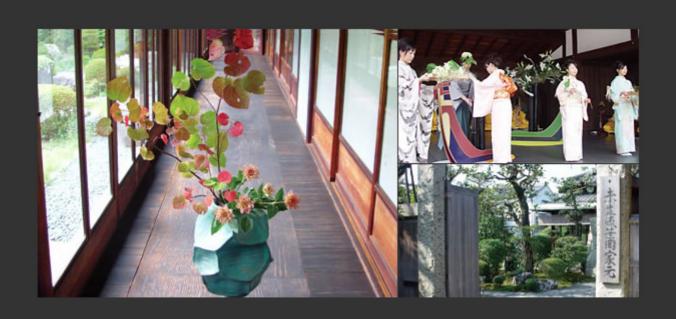

## Private Flower Arrangement Lesson at the House of the Head of Misho-Ryu Sasaoka

Japanese flower arrangement is set apart from its counterparts by stressing calmness and spirituality in a addition to beauty. On this program, you will visit the home of the head of the Misho-Ryu, one of the most esteemed schools of the art, and meet Sasaoka Ryuho, next in line to head the school and praised as a leading figure of the younger generation of artists. While experiencing the essence of traditional arts in Japan, you will learn the new techniques developed by the Misho-Ryu, which allow even first-timers to create a beautiful arrangement.