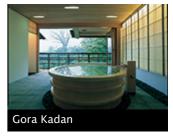

#### Kadan Suite with Panoramic Round Wooden Bath

(100 sqm: Main Room 8 tatami mats + Adjoining room 6 tatami mats) This "Kadan Suite with panoramic round wooden bath" has the finest panoramic view.

Address: 1300 Gora Hakone-machi, Ashigarashimo-gun, Kanagawa 250-0408