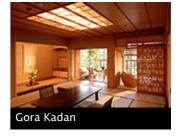

### Standard Tatami Room with Wooden Bath

(70 sqm: Main Room 10 tatami mats + Adjoining Room 4 tatami mats)
Authentic typical Japanese style Room with exclusive private bath made of "Hinoki" wood.