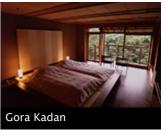

### Standard Tatami Room with Wooden Bath

(70 sqm: Main Room 10 tatami mats + Adjoining Room 4 tatami mats)
Authentic typical Japanese style Room with exclusive private bath made of "Hinoki" wood.

#### Kadan Suite with Panoramic Round Wooden Bath

(100 sqm: Main Room 8 tatami mats + Adjoining room 6 tatami mats) This "Kadan Suite with panoramic round wooden bath" has the finest panoramic view.

Address: 1300 Gora Hakone-machi, Ashigarashimo-gun, Kanagawa 250-0408