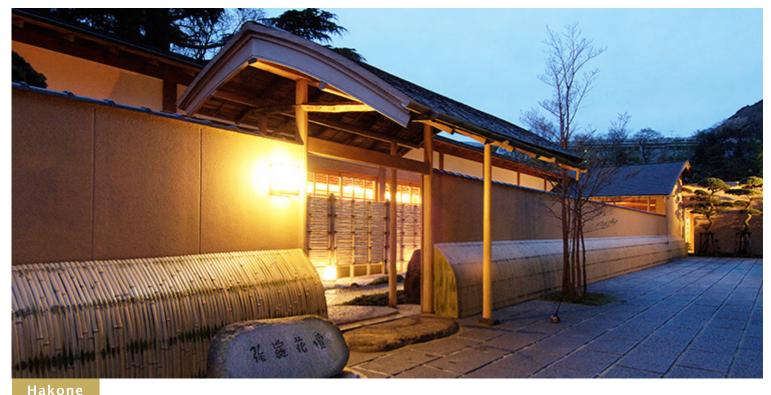

# Gora Kadan

### The Ultimate Japanese-Style Resort

Gora Kadan offers a unique blend of modern sophistication with the richness of traditional Japanese style and the fabulous kaiseki dinner is renowned not only in Japan, but among the well-traveled world travelers.

### Standard Tatami Room with Wooden Bath

(70 sqm: Main Room 10 tatami mats + Adjoining Room 4 tatami mats)
Authentic typical Japanese style Room with exclusive private bath made of "Hinoki" wood.

#### Kadan Suite with Panoramic Round Wooden Bath

(100 sqm: Main Room 8 tatami mats + Adjoining room 6 tatami mats) This "Kadan Suite with panoramic round wooden bath" has the finest panoramic view.

Address: 1300 Gora Hakone-machi, Ashigarashimo-gun, Kanagawa 250-0408









Hakone

## More Information Feel free to call us