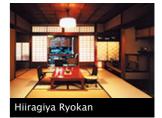

Hiiragiya Ryokan

## Main Room and Adjoining Room with Approach

(51 sqm: Main Room 10 tatami mats + Adjoining room 4.5 tatami mats + Approach 1 tatami mat)

Japanese-style rooms, exquisitely and individually decorated. Most rooms enjoy a garden view. En Suite Japanese Wood Baths of aromatic fir.