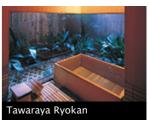

## Tawaraya Ryokan

## Japanese Room

(26.4sqm: 8 Tatami mats room + Approach)

Typical Kyoto style room, commanding a nice view of the Japanese Garden. Real authentic Japanese traditional and graceful experience to stay in Japanese noble spirit.