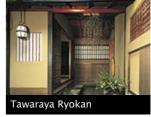

## Tawaraya Ryokan

## Japanese Room

(26.4sqm: 8 Tatami mats room + Approach)

Typical Kyoto style room, commanding a nice view of the Japanese Garden. Real authentic Japanese traditional and graceful experience to stay in Japanese noble spirit.