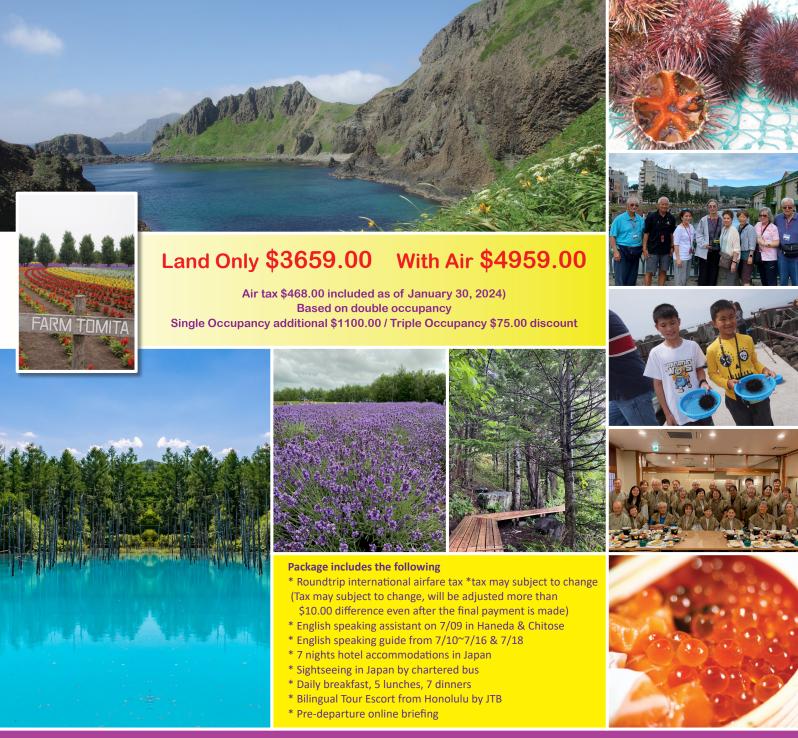

# Hokkaido Lavender & Rishiri, Rebun Island Tour

July 08 (Mon) ~ July 18 (Thu)

# **\$4959.00** (Air tax \$468.00included as of 30 Jan)

Presented by JTB USA,Inc. Price is based on double occupancy per person Single occupancy additional \$1100.00 / Triple Occupancy \$75.00 discount / Land Only \$3659.00

#### Package includes the following

\* Roundtrip international airfare tax \*tax may subject to change (Tax may subject to change, will be adjusted more than \$10.00 difference even after the final payment is made)

- \* English speaking assistant on 7/09 in Haneda & Chitose
- \* English speaking guide from 7/10~7/16 & 7/18
- \* 7 nights hotel accommodations in Japan
- \* Sightseeing in Japan by chartered bus
- \* Daily breakfast, 5 lunches, 7 dinners
- \* Bilingual Tour Escort from Honolulu by JTB
- \* Pre-departure online briefing