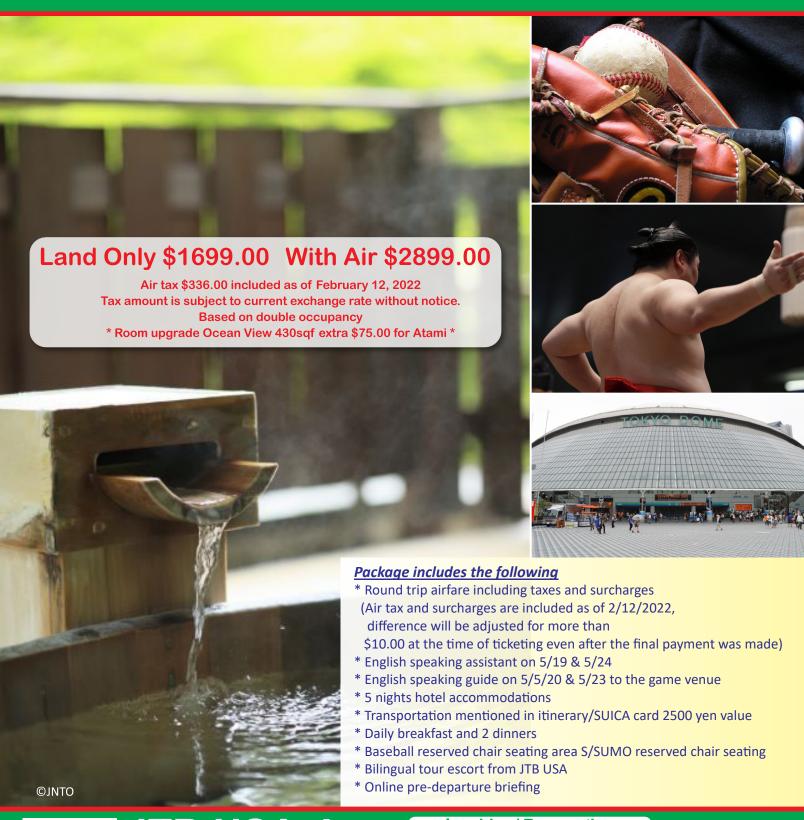

#### Day 3 May 20 (Sat) Tokyo (B)

Breakfast at the hotel. 1pm leave for baseball game at Tokyo Dome by Using SUICA card for train ride. Visit "Baseball Hall of Fame and Museum" and enjoy exciting baseball game at the Tokyo dome (\*Reserved seating)